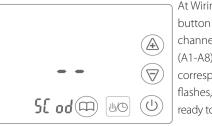

### Code pairing method

On Thermostat (E8.2RF) enter the advanced settings by first switch off thermostat by pressing (1) then hold (1) while switching thermostat back on (1). Next Press (1) 4 times untill the following is displayed

At Wiring Centre press the button for required channel to be matched (A1-A8) for 3 sec until corresponding indicator flashes, the channel is now ready to be code matched.