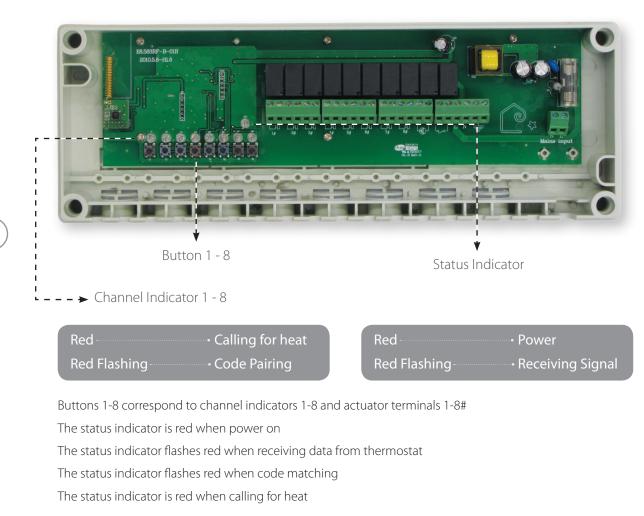

At Wiring Centre press the button for required channel to be matched (A1-A8) for 3 sec until corresponding indicator flashes, the channel is now ready to be code matched.

## (NOTE: Indicator light will go out after 30 seconds of inactivity and process will need repeating)

On thermostat press ⓐ and 奈 will flash 3 time and then go out, the indicator light in the wiring centre will also go out indicating that code match has been successful