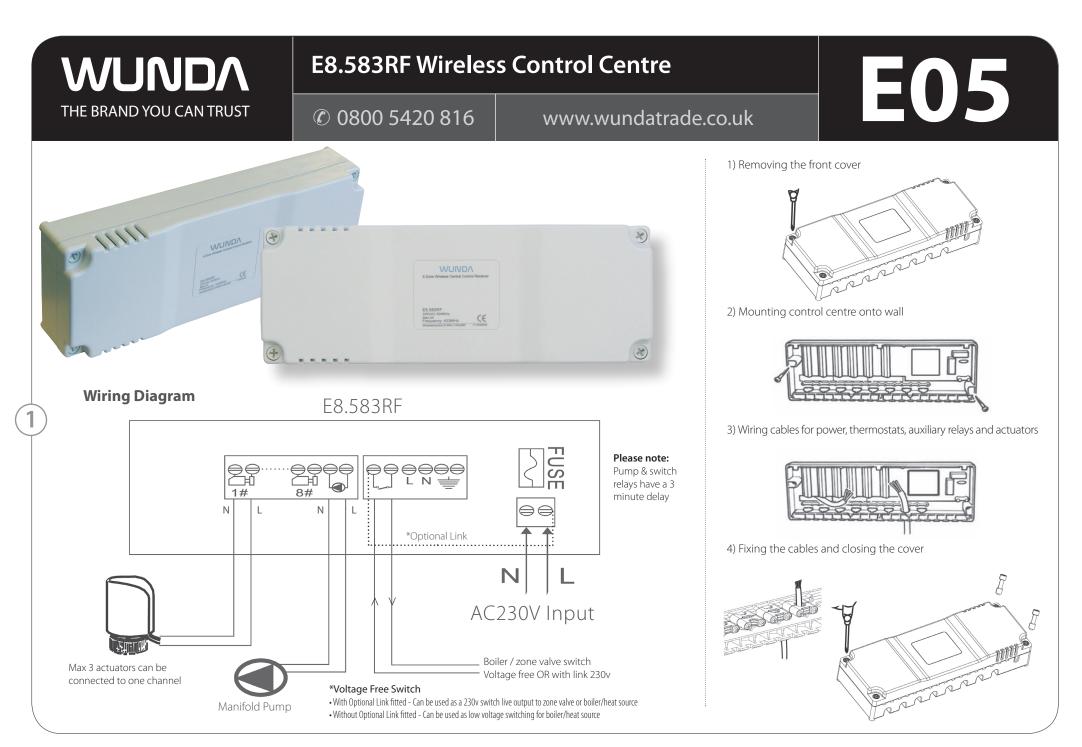

## **WUNDA** THE BRAND YOU CAN TRUST

### **E8.583RF Wireless Control Centre**

### O 800 5420 816 O

### www.wundatrade.co.uk

# **E05**

### **Description of work state**



### Code pairing method

On Thermostat (E8.2RF) enter the advanced settings by first switch off thermostat by pressing (1) then hold (1) while switching thermostat back on (1). Next Press (1) 4 times untill the following is displayed



At Wiring Centre press the button for required channel to be matched (A1-A8) for 3 sec until corresponding indicator flashes, the channel is now ready to be code matched.

## (NOTE: Indicator light will go out after 30 seconds of inactivity and process will need repeating)

On thermostat press ⓐ and 奈 will flash 3 time and then go out, the indicator light in the wiring centre will a