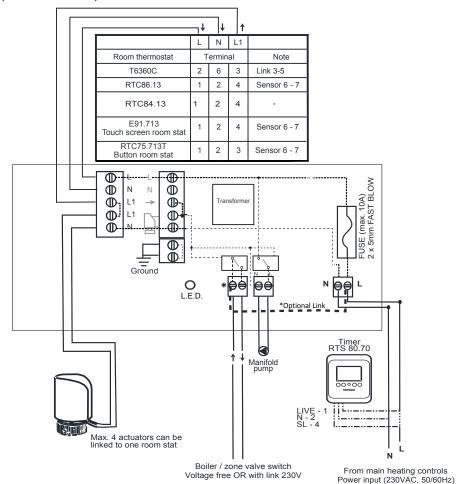

## Wiring Centre - H-Box-12 V1.2

**E07** 

© 0800 5420 816

www.wundafloorheating.co.uk

Schematic - Wiring Centre - H-Box-12 V1.2 PCB version H-Box-12 V1.4 (Current model)

## \*Voltage Free Switch

- With Optional Link fitted Can be used as a 230v switch live output to zone valve or boiler/ heat source
- Without Optional Link fitted Can be used as low voltage switching for Boiler/heat source

## (Identifiable by model no. H-box212\_V1.4 on PCB)

| -                                 |                                                                                                                                                                                                                                                                   |
|-----------------------------------|-------------------------------------------------------------------------------------------------------------------------------------------------------------------------------------------------------------------------------------------------------------------|
| Technical Data.                   |                                                                                                                                                                                                                                                                   |
| Supply voltage                    | 230V AC, 50/60Hz                                                                                                                                                                                                                                                  |
| Output voltage                    | 230V AC,50/60Hz                                                                                                                                                                                                                                                   |
| Max.Load                          | 4A                                                                                                                                                                                                                                                                |
| Number of zone outputs            | 12 zones                                                                                                                                                                                                                                                          |
| Relay Output<br>(2 minutes delay) | Left Hand: 1 x potential free relay output Right Hand: 1 x independent relay output (230V AC, 3A) Two Relays will be engaged whenever one or more thermostats call for heating. The relays will be disengaged when all the zone thermostats stop heating activity |
| Ambient temperature               | 0°C-50°C                                                                                                                                                                                                                                                          |
| Dimension (mm)                    | 310 W x 110 H x 55 D                                                                                                                                                                                                                                              |