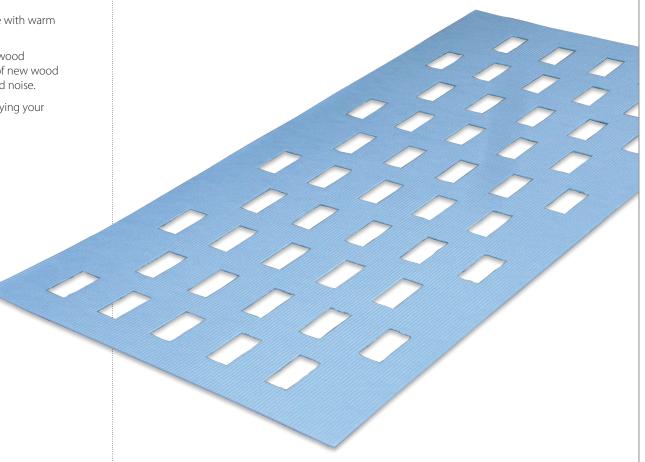

## Breathable 3mm XPS Extruded Polystyrene Underlay for Floor Heating

Lightweight breathable, 3mm foam Underlay, designed specifically for use with warm water floor heating systems.

3mm slatted, foam underlay. Designed for use with engineered and solid wood flooring. Installing new underlay dramatically improves the performance of new wood or laminate flooring and Improves walking comfort and reduces associated noise.

This is a 3mm quality foam underlay for solid & laminate floors if you are laying your floor on a relatively new concrete floor we would advise you use a dpm.

## **SPECIFICATIONS**

3mm foam Underlay with cut outs for floating wood floors

- Water absorption (28 days) ≤ 3%
- Floor alignment ≤ 3mm
- Acoustic isolation (raw material) up to 18 dB
- Temperature Resistance (48C/48 h) ≤ 0.85%
- Estimated R parameter is 0,056 m2K/W
- Weight  $5m^2 = 0.420 g (+/-5\%)$
- $95\text{m}^2 = 2-8 \text{ kg (+/-5\%)}$
- Dimensions 1000mm x 500mm x 3mm