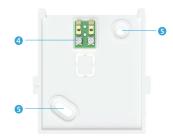

## Welcome to your Smart Screenless Thermostat

- 1 2 × AAA Alkaline Battery
- Pairing LED
- 3 Pairing Button
- 4 Terminal for attaching optional floor probe
- 5 Wall mounting holes for 2 × screws (5×30 mm or 4×20mm)