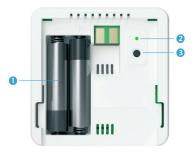

## Welcome to your Smart Screenless Thermostat

- 1 2 × AAA Alkaline Battery
- Pairing LED
- 3 Pairing Button
- 4 Terminal for attaching optional floor probe
- 5 Wall mounting holes for 2 × screws (5×30 mm or 4×20mm)