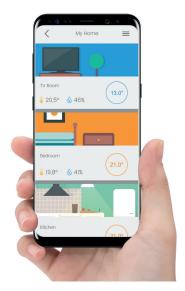

Welcome to WundaSmart

## Welcome to your Smart Screenless Thermostat







- 1 2 × AAA Alkaline Battery
- Pairing LED
- 3 Pairing Button
- 4 Terminal for attaching optional floor probe
- 5 Wall mounting holes for 2 × screws (5×30 mm or 4×20mm)

## Open the app, install & use



## Quick install quide

- A. Put the batteries into the compartment
- B. Launch your App and choose the Room where you want to add your Smart Screenless Thermostat.
- C. Press Add Screenless Smart Thermostat button in your app, then press 3 to pair
- D. For the best results, we recommend mounting the screenless thermostat to the wall out of direct sunlight.











## Need our help?

Our designated support staff are on hand to answer all your questions

help@wundasmart.com

0800 083 2677